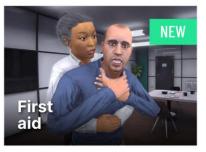

## La firma vasca Ludus desarrolla una plataforma de realidad virtual para formar ante casos de atragantamiento

• La firma vasca Ludus ha desarrollado una plataforma de realidad virtual para la formación en primeros auxilios ante peligros por atragantamiento. Se trata de una simulación instructiva, dirigida sobre todo a expertos en formación de prevención de riesgos laborales y otros colectivos como personal de emergencias.